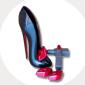

Requires 3-days notice

HIGH HEEL

70% dark chocolate filled with crispy chocolate pearls and truffles

Requires 3-days notice