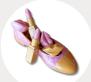

Artisanal dark chocolate cocoa pod filled with macarons, chocolate truffles, pâte de fruits

Requires 3-days notice

**BALLET SHOE** 

Caramelized artisanal white chocolate filled with chef selected chocolate truffles

Requires 3-days notice

HIGH HEEL

70% dark chocolate filled with crispy chocolate pearls and truffles

Requires 3-days notice